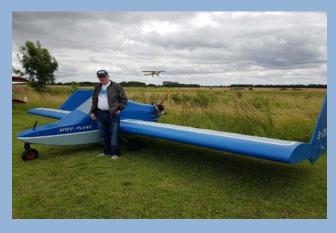

## Whittaker Aircraft

MW2 1976 Twin boom ducted fan MW4 1982 Single seat microlight. MW5 1982 Single seat microlight. MW6 1986 Two seat microlight MW7 1989 Single seat ultralight MW8 1993 Single seat microlight MW9 2018 Single seat SSDR microlight