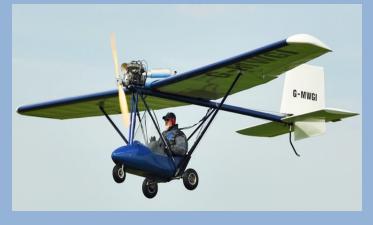

## Whittaker Aircraft

MW2 1976 Twin boom ducted fan MW4 1982 Single seat microlight. MW5 1982 Single seat microlight. MW6 1986 Two seat microlight MW7 1989 Single seat ultralight MW8 1993 Single seat microlight MW9 2018 Single seat SSDR microlight